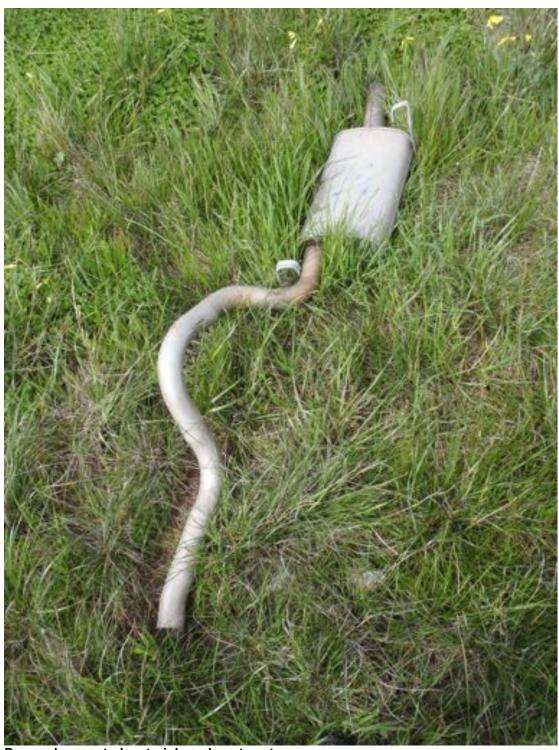

Potentially contaminating materials that were observed on site by Meinhardt staff are noted in Table 2-2 below. Photographs of the infrastructure / materials in question are provided in Appendix D.

Table 2-2 Potentially contaminating infrastructure / materials on site

Additionally, it should be noted that the site is currently being used to dump unwanted material not specifically noted in Table 2-2 above. This includes building waste such as empty paint tins, bricks, concrete and concrete sheeting; households items such as a mattress, chairs, rugs, car parts as well as other general paper and plastic rubbish. Such material has not been mentioned because most of that currently present doesn't contaminate its surrounds. However, this behaviour should be noted, as the ongoing dumping of material presents an ongoing hazard that contaminating material may be dumped.