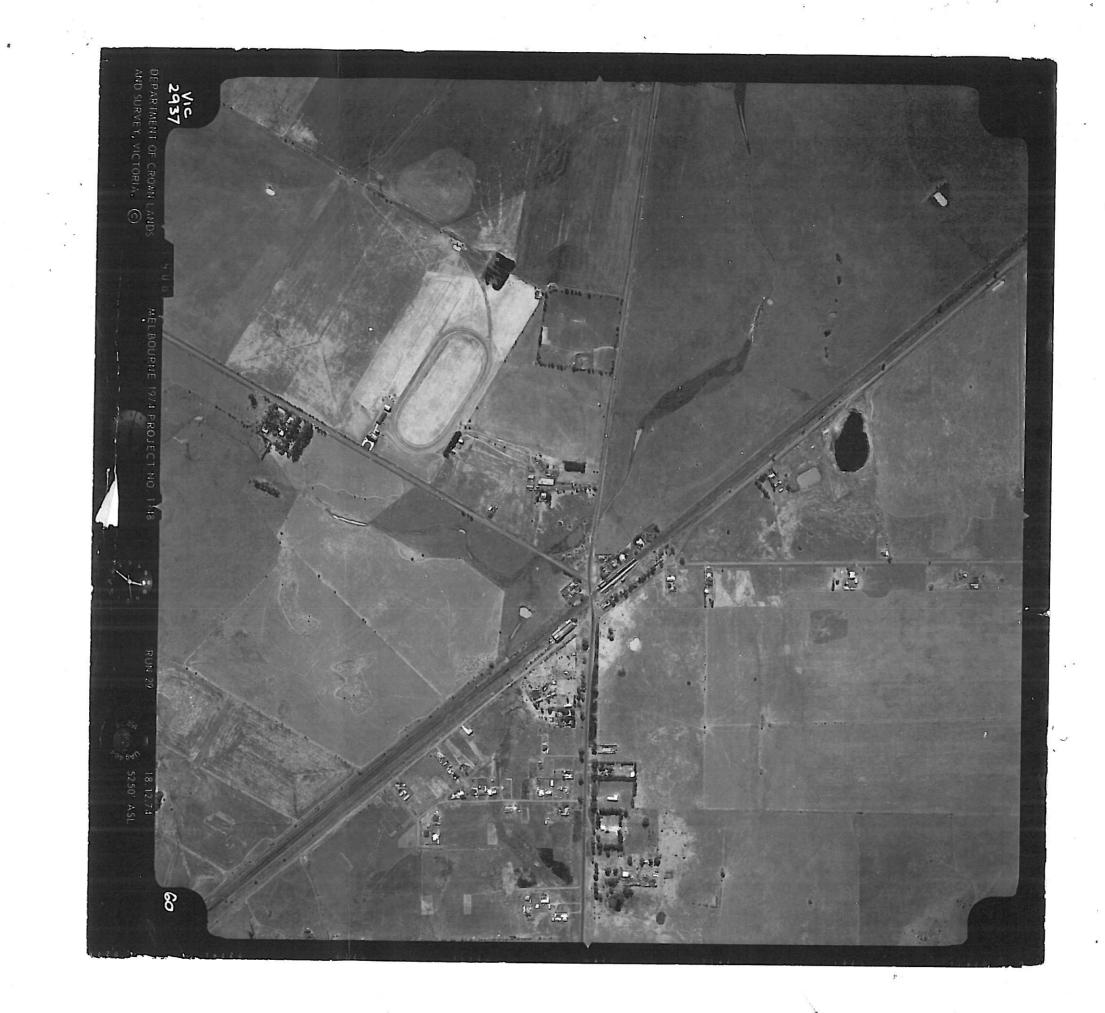

### 3.3. Historical Aerial Photographs

Historical aerial photographs dating from 1945 - 1991 were obtained for the site. Brief descriptions of the photographs are provided in Table 3-2 below, and copies are provided in Appendix G.

Table 3-2 Site description from historical aerial photographs

| Date | Description                                                                                                                                                                                                                                                                                                                                                                                                                                           |
|------|-------------------------------------------------------------------------------------------------------------------------------------------------------------------------------------------------------------------------------------------------------------------------------------------------------------------------------------------------------------------------------------------------------------------------------------------------------|
| 1945 | The site is vacant land. The land on the south eastern boundary has some buildings bordering the site. The sports oval is visible south east of the site. Grazing appears to be the main surrounding land use. Sydenham train station and train line is visible south of the site.                                                                                                                                                                    |
| 1968 | There is a racing track located on the site area and there are wind break trees visible on the south eastern boundary. The surrounding main land use remains as farming.                                                                                                                                                                                                                                                                              |
| 1974 | The race track remains on-site, though there are now buildings located on the north western boundary. The grass surrounding the track appears to have been cleared. The surrounding land uses remain as farming, with an increase in residential development south west of the site.                                                                                                                                                                  |
| 1986 | The site appears to remain the same, with race track, trees and buildings still located on the site. Further residential development is visible south east and south west of the site.                                                                                                                                                                                                                                                                |
| 1991 | Both the racing track and the line of windbreak trees along the southwestern boundary of the site are clearly visible. No other infrastructure is visible onsite. Land immediately surrounding the site, extending out to the north and northwest, still generally consists of cleared vacant land, and is possibly still being used for grazing. This is typical of the Newer Volcanics plains at the time. There is no evidence of any cattle dips. |
|      | Sydenham is present to the west and southwest of the site, both as established and developing residential land. Developing residential land in Taylors Lakes is also present to the east and southeast of the site. Calder Park Motorsport Complex is visible to the northwest of the site, and Keilor Public Golf Course is visible to the northeast.                                                                                                |