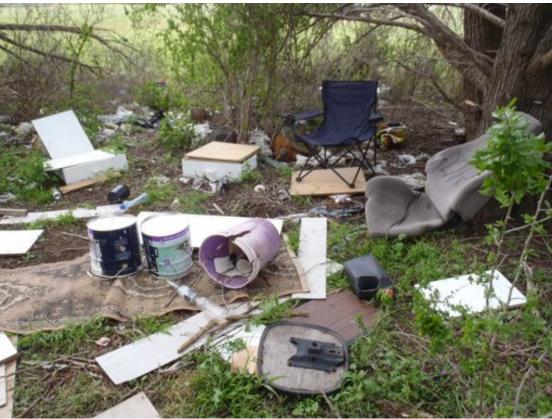

Potentially contaminating materials that were observed on site by Meinhardt staff are noted in Table 2-2 below. Photographs of the infrastructure / materials in question are provided in Appendix D.

Table 2-2 Potentially contaminating infrastructure / materials on site

Additionally, it should be noted that the site is currently being used to dump unwanted material not specifically noted in Table 2-2 above. This includes building waste such as empty paint tins, bricks, concrete and concrete sheeting; households items such as a mattress, chairs, rugs, car parts as well as other general paper and plastic rubbish. Such material has not been mentioned because most of that currently present doesn't contaminate its surrounds. However, this behaviour should be noted, as the ongoing dumping of material presents an ongoing hazard that contaminating material may be dumped.