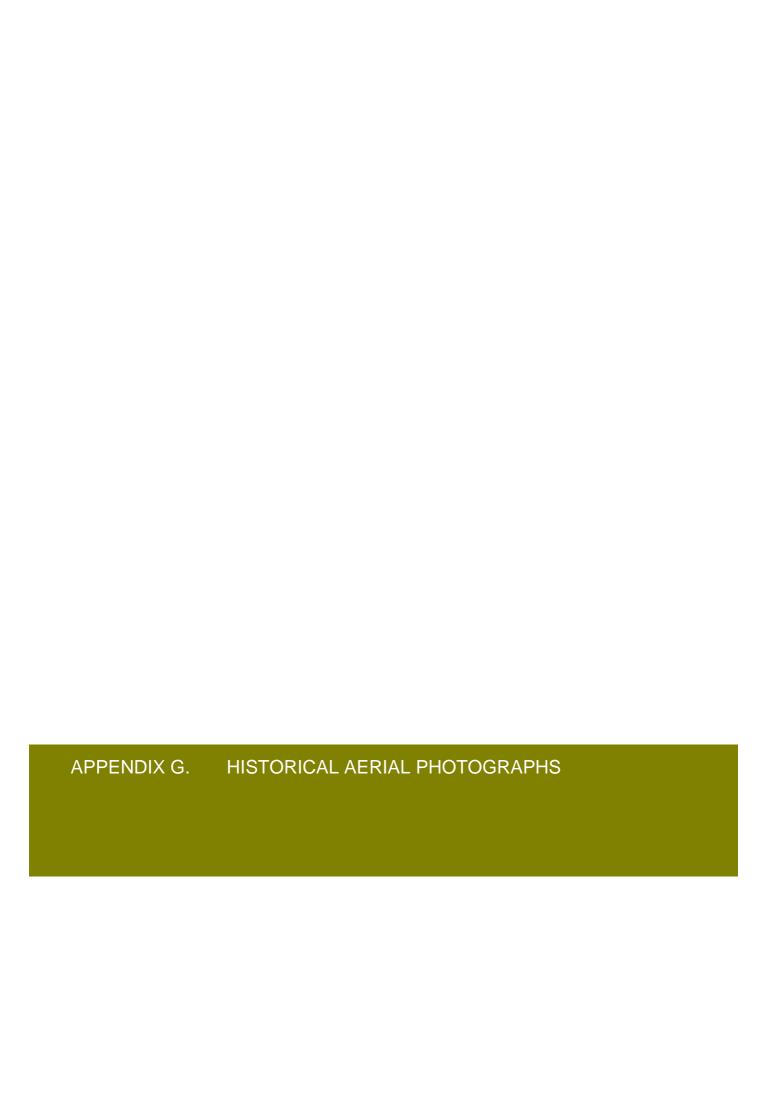

### 3.3. Historical Aerial Photographs

Historical aerial photographs dating from 1945 - 1991 were obtained for the site. Brief descriptions of the photographs are provided in Table 3-2 below, and copies are provided in Appendix G.

Table 3-2 Site description from historical aerial photographs

| Date | Description                                                                                                                                                                                                                                                                                                                                                                                                                                           |
|------|-------------------------------------------------------------------------------------------------------------------------------------------------------------------------------------------------------------------------------------------------------------------------------------------------------------------------------------------------------------------------------------------------------------------------------------------------------|
| 1945 | The site is vacant land. The land on the south eastern boundary has some buildings bordering the site. The sports oval is visible south east of the site. Grazing appears to be the main surrounding land use. Sydenham train station and train line is visible south of the site.                                                                                                                                                                    |
| 1968 | There is a racing track located on the site area and there are wind break trees visible on the south eastern boundary. The surrounding main land use remains as farming.                                                                                                                                                                                                                                                                              |
| 1974 | The race track remains on-site, though there are now buildings located on the north western boundary. The grass surrounding the track appears to have been cleared. The surrounding land uses remain as farming, with an increase in residential development south west of the site.                                                                                                                                                                  |
| 1986 | The site appears to remain the same, with race track, trees and buildings still located on the site. Further residential development is visible south east and south west of the site.                                                                                                                                                                                                                                                                |
| 1991 | Both the racing track and the line of windbreak trees along the southwestern boundary of the site are clearly visible. No other infrastructure is visible onsite. Land immediately surrounding the site, extending out to the north and northwest, still generally consists of cleared vacant land, and is possibly still being used for grazing. This is typical of the Newer Volcanics plains at the time. There is no evidence of any cattle dips. |
|      | Sydenham is present to the west and southwest of the site, both as established and developing residential land. Developing residential land in Taylors Lakes is also present to the east and southeast of the site. Calder Park Motorsport Complex is visible to the northwest of the site, and Keilor Public Golf Course is visible to the northeast.                                                                                                |