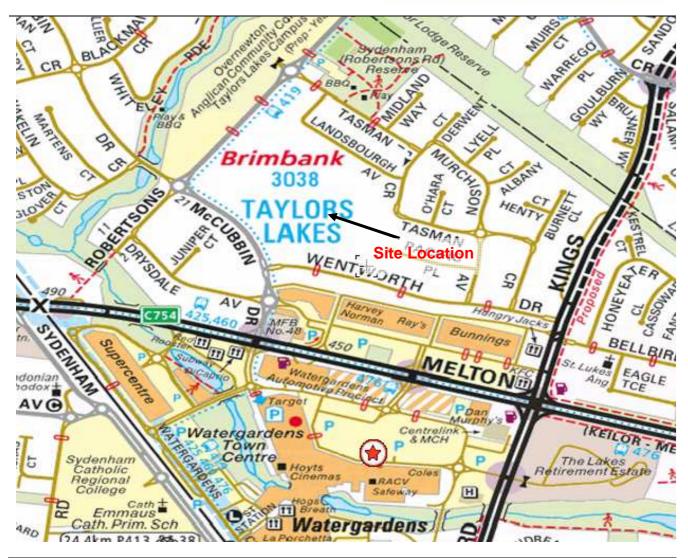

### 2.2. Site Setting

The site is located on the southeast side of Robertsons Rd, Taylors Lake, roughly between McCubbin Drive and Landsbourgh Avenue (Figure 1, Appendix A). Land uses surrounding the site are detailed in Table 2-1 below.

### 18 - 24 Robertsons Road, Taylors Lakes - Phase I Environmental Site Assessment

105722-00-A Figure 1: Site Location Revision A

F10133-468-1-6

REGISTER SEARCH STATEMENT Land Titles Office, Victoria

Page