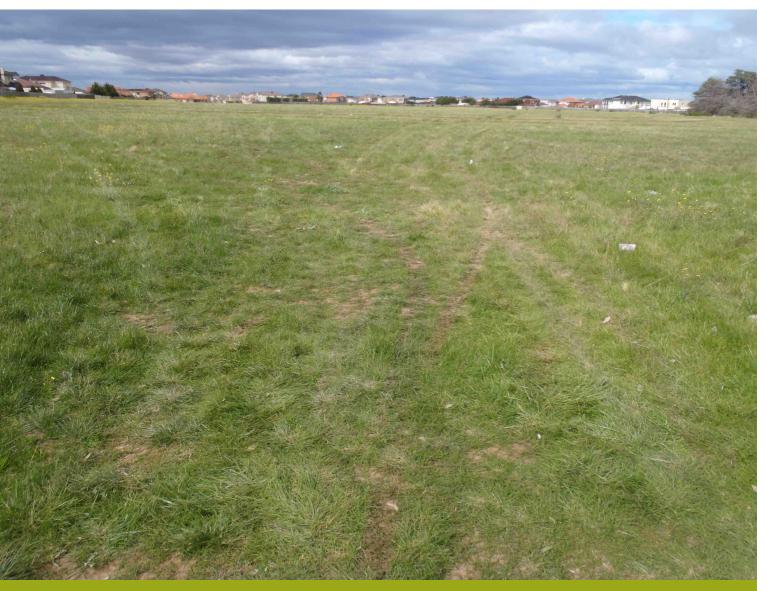

#### 2.4. Site Use

Meinhardt staff visited the site on 25<sup>th</sup> August 2010. The site was essentially found to be empty of any established infrastructure. However, there was sign of a disused racing track across most of the site, and a line of established windbreak trees was present along part of the southwestern boundary of the site.

Potentially contaminating materials that were observed on site by Meinhardt staff are noted in Table 2-2 below. Photographs of the infrastructure / materials in question are provided in Appendix D.

Table 2-2 Potentially contaminating infrastructure / materials on site

Additionally, it should be noted that the site is currently being used to dump unwanted material not specifically noted in Table 2-2 above. This includes building waste such as empty paint tins, bricks, concrete and concrete sheeting; households items such as a mattress, chairs, rugs, car parts as well as other general paper and plastic rubbish. Such material has not been mentioned because most of that currently present doesn't contaminate its surrounds. However, this behaviour should be noted, as the ongoing dumping of material presents an ongoing hazard that contaminating material may be dumped.