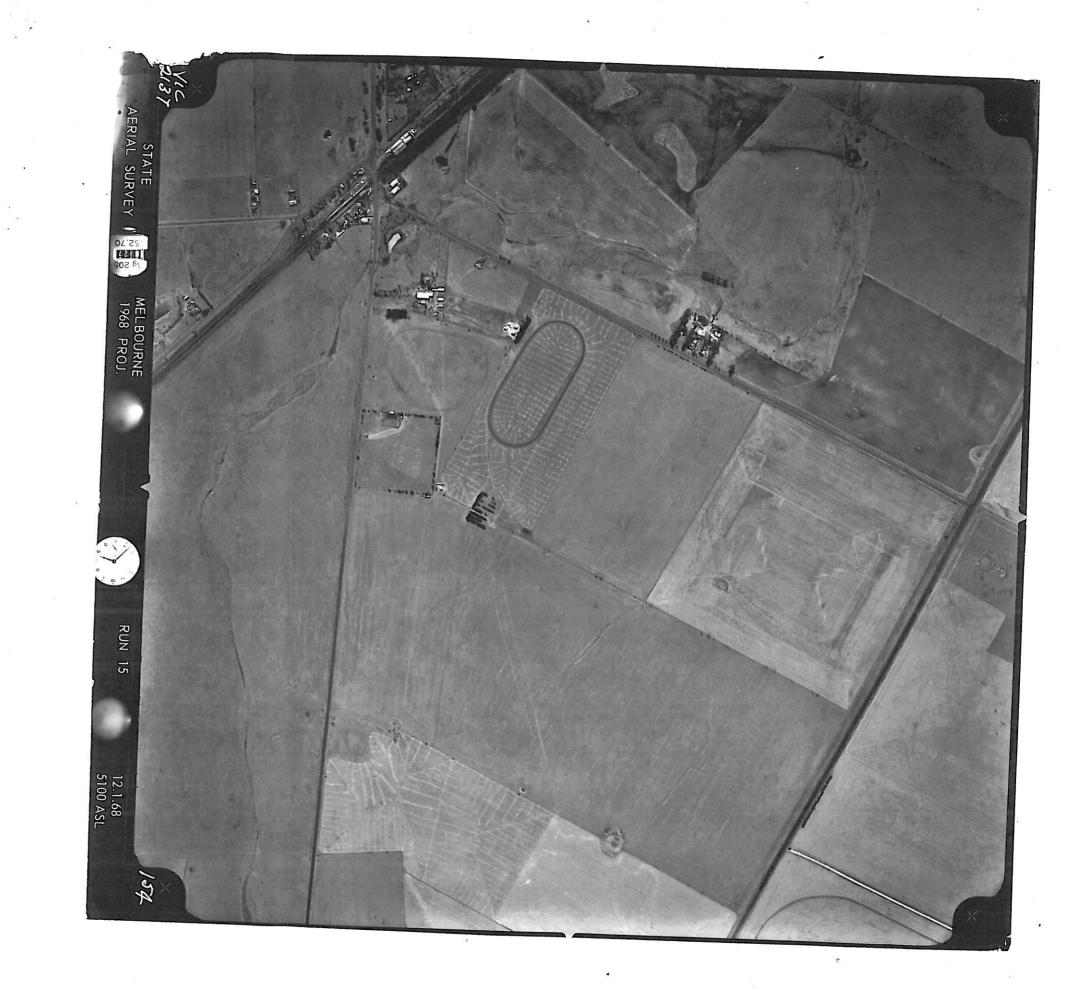

### 3.3. Historical Aerial Photographs

Historical aerial photographs dating from 1945 - 1991 were obtained for the site. Brief descriptions of the photographs are provided in Table 3-2 below, and copies are provided in Appendix G.

Table 3-2 Site description from historical aerial photographs

| Date | Description                                                                                                                                                                                                                                                                                                                                                                                                                                           |
|------|-------------------------------------------------------------------------------------------------------------------------------------------------------------------------------------------------------------------------------------------------------------------------------------------------------------------------------------------------------------------------------------------------------------------------------------------------------|
| 1945 | The site is vacant land. The land on the south eastern boundary has some buildings bordering the site. The sports oval is visible south east of the site. Grazing appears to be the main surrounding land use. Sydenham train station and train line is visible south of the site.                                                                                                                                                                    |
| 1968 | There is a racing track located on the site area and there are wind break trees visible on the south eastern boundary. The surrounding main land use remains as farming.                                                                                                                                                                                                                                                                              |
| 1974 | The race track remains on-site, though there are now buildings located on the north western boundary. The grass surrounding the track appears to have been cleared. The surrounding land uses remain as farming, with an increase in residential development south west of the site.                                                                                                                                                                  |
| 1986 | The site appears to remain the same, with race track, trees and buildings still located on the site. Further residential development is visible south east and south west of the site.                                                                                                                                                                                                                                                                |
| 1991 | Both the racing track and the line of windbreak trees along the southwestern boundary of the site are clearly visible. No other infrastructure is visible onsite. Land immediately surrounding the site, extending out to the north and northwest, still generally consists of cleared vacant land, and is possibly still being used for grazing. This is typical of the Newer Volcanics plains at the time. There is no evidence of any cattle dips. |
|      | Sydenham is present to the west and southwest of the site, both as established and developing residential land. Developing residential land in Taylors Lakes is also present to the east and southeast of the site. Calder Park Motorsport Complex is visible to the northwest of the site, and Keilor Public Golf Course is visible to the northeast.                                                                                                |