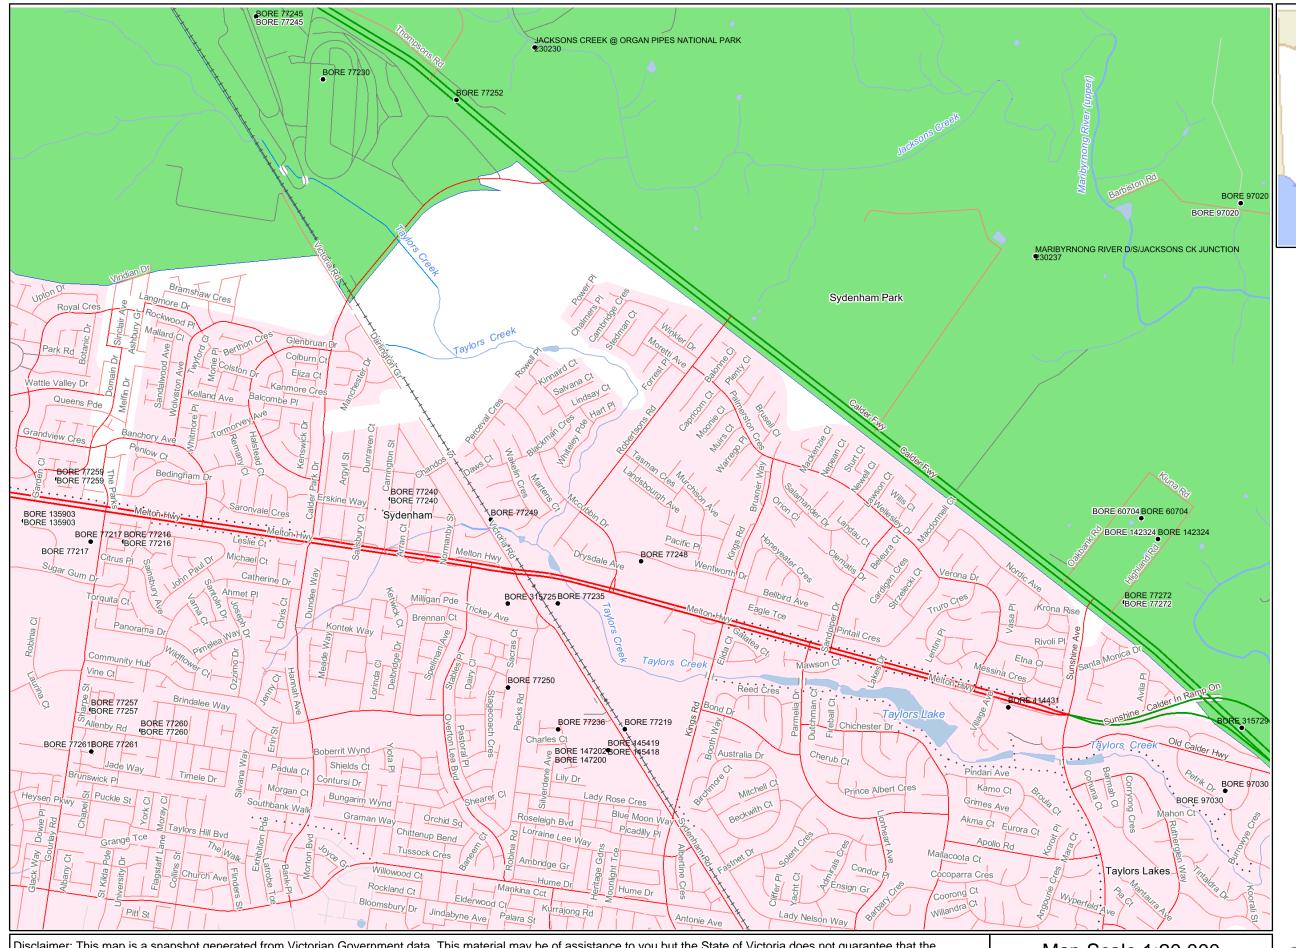

A search of DSE's *Victorian Water Resources Data Warehouse* (DSE 2010c) established that there are twelve registered groundwater bores within a 2km radius of the site. However, this source provided no additional information pertaining to local groundwater quality, such as might have been obtained from the registered use of these bores or from any groundwater parameter measurements. Results of the groundwater database search, including a map illustrating the location of wells relative to the site, are included in Appendix I.