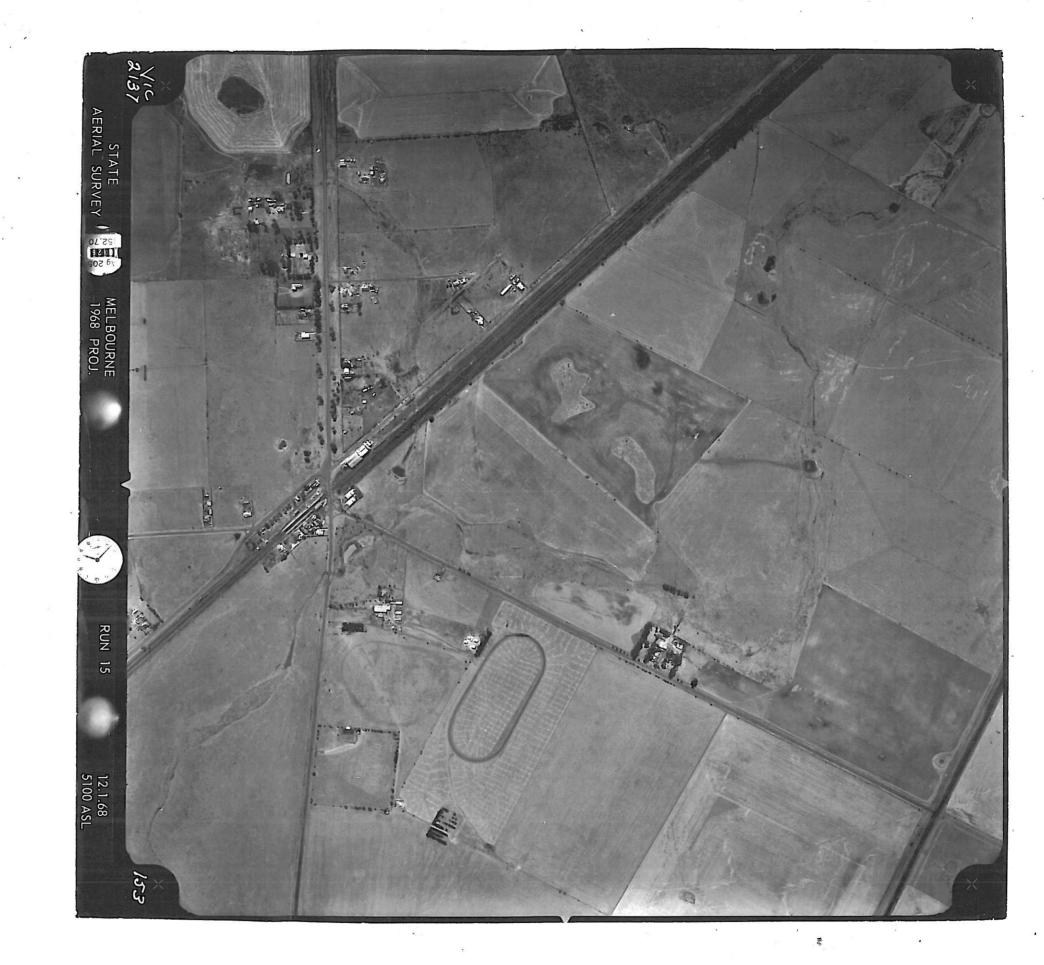

### 3.3. Historical Aerial Photographs

Historical aerial photographs dating from 1945 - 1991 were obtained for the site. Brief descriptions of the photographs are provided in Table 3-2 below, and copies are provided in Appendix G.

Table 3-2 Site description from historical aerial photographs

| Date | Description                                                                                                                                                                                                                                                                                                                                                                                                                                           |
|------|-------------------------------------------------------------------------------------------------------------------------------------------------------------------------------------------------------------------------------------------------------------------------------------------------------------------------------------------------------------------------------------------------------------------------------------------------------|
| 1945 | The site is vacant land. The land on the south eastern boundary has some buildings bordering the site. The sports oval is visible south east of the site. Grazing appears to be the main surrounding land use. Sydenham train station and train line is visible south of the site.                                                                                                                                                                    |
| 1968 | There is a racing track located on the site area and there are wind break trees visible on the south eastern boundary. The surrounding main land use remains as farming.                                                                                                                                                                                                                                                                              |
| 1974 | The race track remains on-site, though there are now buildings located on the north western boundary. The grass surrounding the track appears to have been cleared. The surrounding land uses remain as farming, with an increase in residential development south west of the site.                                                                                                                                                                  |
| 1986 | The site appears to remain the same, with race track, trees and buildings still located on the site. Further residential development is visible south east and south west of the site.                                                                                                                                                                                                                                                                |
| 1991 | Both the racing track and the line of windbreak trees along the southwestern boundary of the site are clearly visible. No other infrastructure is visible onsite. Land immediately surrounding the site, extending out to the north and northwest, still generally consists of cleared vacant land, and is possibly still being used for grazing. This is typical of the Newer Volcanics plains at the time. There is no evidence of any cattle dips. |
|      | Sydenham is present to the west and southwest of the site, both as established and developing residential land. Developing residential land in Taylors Lakes is also present to the east and southeast of the site. Calder Park Motorsport Complex is visible to the northwest of the site, and Keilor Public Golf Course is visible to the northeast.                                                                                                |