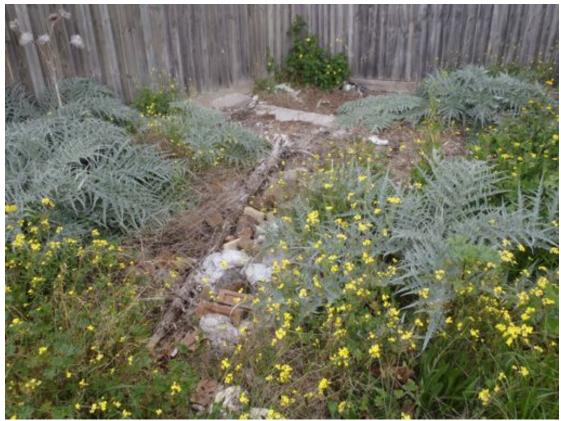

Potentially contaminating materials that were observed on site by Meinhardt staff are noted in Table 2-2 below. Photographs of the infrastructure / materials in question are provided in Appendix D.

Table 2-2 Potentially contaminating infrastructure / materials on site

| Location on site                                    | Potentially contaminating infrastructure / materials               |
|-----------------------------------------------------|--------------------------------------------------------------------|
| Two discrete locations in the northwest of the site | Dumped material – possibly only cement sheeting, possibly asbestos |

Table 5-1 Summary of potential on site contamination

| Area                                                | Potential source                  | Potential contaminants |
|-----------------------------------------------------|-----------------------------------|------------------------|
| Two discrete locations in the northwest of the site | Dumped material (cement sheeting) | Possible asbestos      |