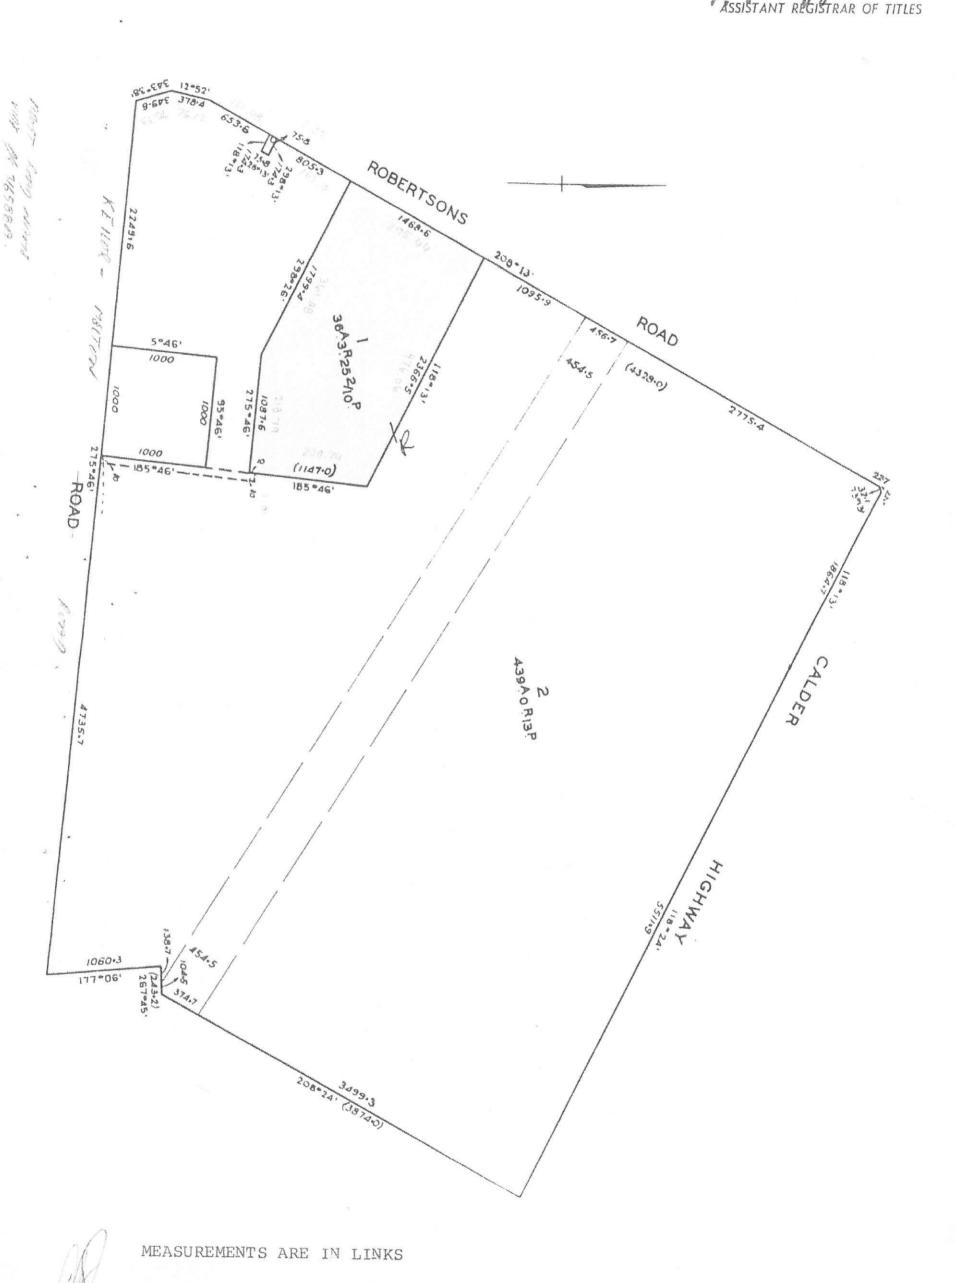

### 2.1. Titles, Zoning and Overlays

Meinhardt sourced current titles for the site from A'Beckett Law Searching Service. The site comprises Reserve 1 on Plan of Subdivision 316588A, Volume 10133 Folio 468. The total area under investigation is  $91,338 \, \text{m}^2$ . The site's certificates of title, including historical titles, are provided in Appendix B.

### 18 - 24 Robertsons Road, Taylors Lakes - Phase I Environmental Site Assessment

105722-00-A Figure 1: Site Location Revision A

F10133-468-1-6

REGISTER SEARCH STATEMENT Land Titles Office, Victoria

Page

Enquiry no : 1

Security no : 123430925784J

\_\_\_\_\_

Customer code:

Volume 10133 Folio 468 Printed 09/12/2001 05:06 pm

LAND

RESERVE 1 on Plan of Subdivision 316588A. PARENT TITLE Volume 08870 Folio 291 Created by instrument S522807A 07/06/1993

SEE PS316588A FOR FURTHER DETAILS AND BOUNDARIES

UNREGISTERED DEALINGS \_\_\_\_\_\_

Obtain Final Search Statement for unregistered dealings

STATEMENT END