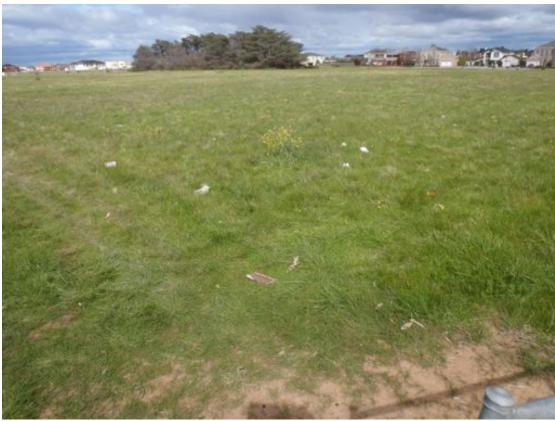

Potentially contaminating materials that were observed on site by Meinhardt staff are noted in Table 2-2 below. Photographs of the infrastructure / materials in question are provided in Appendix D.

Table 2-2 Potentially contaminating infrastructure / materials on site

| Location on site                                    | Potentially contaminating infrastructure / materials               |
|-----------------------------------------------------|--------------------------------------------------------------------|
| Two discrete locations in the northwest of the site | Dumped material – possibly only cement sheeting, possibly asbestos |

Additionally, it should be noted that the site is currently being used to dump unwanted material not specifically noted in Table 2-2 above. This includes building waste such as empty paint tins, bricks, concrete and concrete sheeting; households items such as a mattress, chairs, rugs, car parts as well as other general paper and plastic rubbish. Such material has not been mentioned because most of that currently present doesn't contaminate its surrounds. However, this behaviour should be noted, as the ongoing dumping of material presents an ongoing hazard that contaminating material may be dumped.