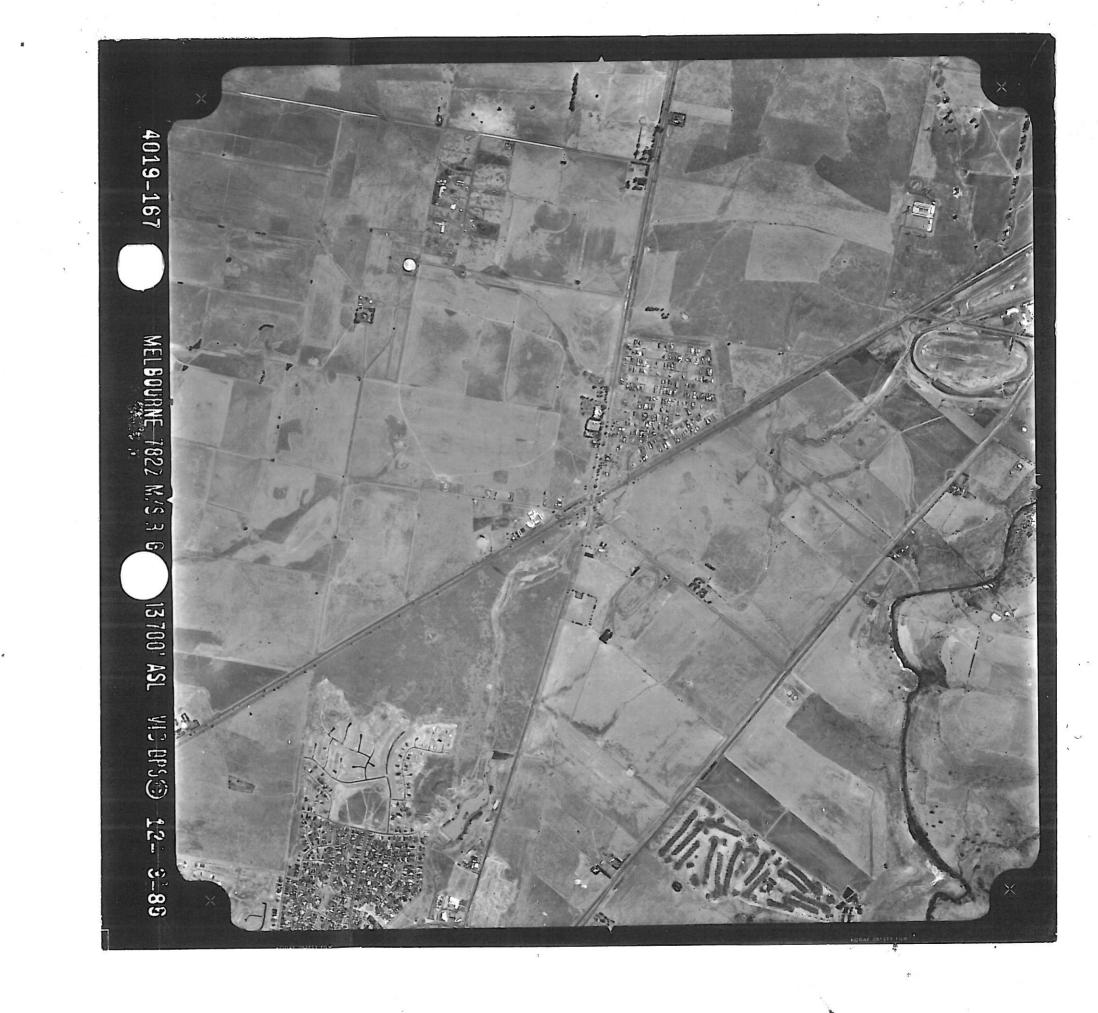

### 3.3. Historical Aerial Photographs

Historical aerial photographs dating from 1945 - 1991 were obtained for the site. Brief descriptions of the photographs are provided in Table 3-2 below, and copies are provided in Appendix G.

Table 3-2 Site description from historical aerial photographs

| Date | Description                                                                                                                                                                                                                                                                                                                                                                                                                                           |
|------|-------------------------------------------------------------------------------------------------------------------------------------------------------------------------------------------------------------------------------------------------------------------------------------------------------------------------------------------------------------------------------------------------------------------------------------------------------|
| 1945 | The site is vacant land. The land on the south eastern boundary has some buildings bordering the site. The sports oval is visible south east of the site. Grazing appears to be the main surrounding land use. Sydenham train station and train line is visible south of the site.                                                                                                                                                                    |
| 1968 | There is a racing track located on the site area and there are wind break trees visible on the south eastern boundary. The surrounding main land use remains as farming.                                                                                                                                                                                                                                                                              |
| 1974 | The race track remains on-site, though there are now buildings located on the north western boundary. The grass surrounding the track appears to have been cleared. The surrounding land uses remain as farming, with an increase in residential development south west of the site.                                                                                                                                                                  |
| 1986 | The site appears to remain the same, with race track, trees and buildings still located on the site. Further residential development is visible south east and south west of the site.                                                                                                                                                                                                                                                                |
| 1991 | Both the racing track and the line of windbreak trees along the southwestern boundary of the site are clearly visible. No other infrastructure is visible onsite. Land immediately surrounding the site, extending out to the north and northwest, still generally consists of cleared vacant land, and is possibly still being used for grazing. This is typical of the Newer Volcanics plains at the time. There is no evidence of any cattle dips. |
|      | Sydenham is present to the west and southwest of the site, both as established and developing residential land. Developing residential land in Taylors Lakes is also present to the east and southeast of the site. Calder Park Motorsport Complex is visible to the northwest of the site, and Keilor Public Golf Course is visible to the northeast.                                                                                                |