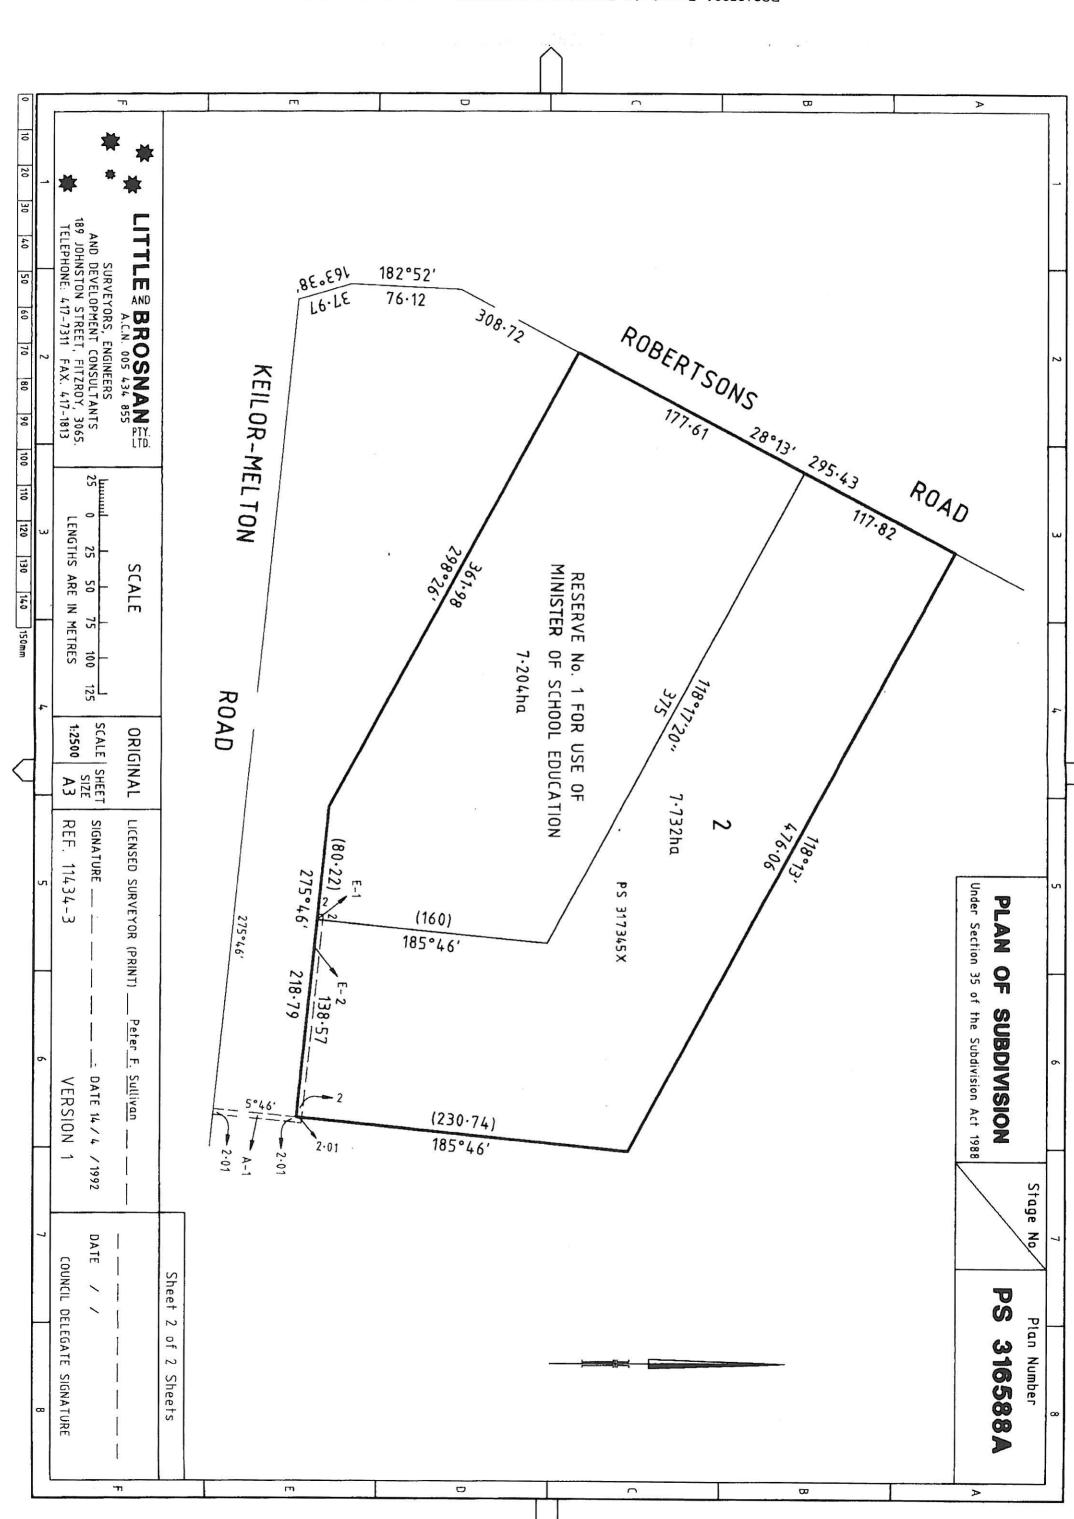

### 2.1. Titles, Zoning and Overlays

Meinhardt sourced current titles for the site from A'Beckett Law Searching Service. The site comprises Reserve 1 on Plan of Subdivision 316588A, Volume 10133 Folio 468. The total area under investigation is  $91,338 \, \text{m}^2$ . The site's certificates of title, including historical titles, are provided in Appendix B.

### 18 - 24 Robertsons Road, Taylors Lakes - Phase I Environmental Site Assessment

105722-00-A Figure 1: Site Location Revision A

F10133-468-1-6

REGISTER SEARCH STATEMENT Land Titles Office, Victoria

Page