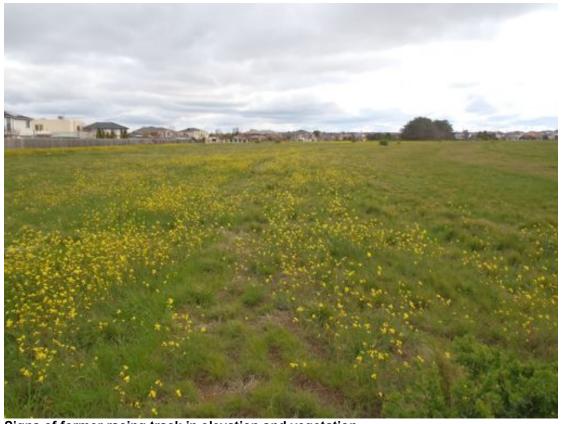

#### 2.4. Site Use

Meinhardt staff visited the site on 25<sup>th</sup> August 2010. The site was essentially found to be empty of any established infrastructure. However, there was sign of a disused racing track across most of the site, and a line of established windbreak trees was present along part of the southwestern boundary of the site.

#### 3.1. Anecdotal Evidence

The Keilor Historical Society conducted a historical search for the site area (see Appendix F for historical search report). The historical search identified that the site was part of a farm owned by the Welsh family in the 20<sup>th</sup> century. Neville Welsh trained horses for harness racing, with part of the site containing his training track. The area remained rural until around the 1970's, when residential development began on the south side of the Keilor-Melton Road.

Table 3-2 Site description from historical aerial photographs

| Date | Description                                                                                                                                                                                                                                                                                                                                                                                                                                           |
|------|-------------------------------------------------------------------------------------------------------------------------------------------------------------------------------------------------------------------------------------------------------------------------------------------------------------------------------------------------------------------------------------------------------------------------------------------------------|
| 1945 | The site is vacant land. The land on the south eastern boundary has some buildings bordering the site. The sports oval is visible south east of the site. Grazing appears to be the main surrounding land use. Sydenham train station and train line is visible south of the site.                                                                                                                                                                    |
| 1968 | There is a racing track located on the site area and there are wind break trees visible on the south eastern boundary. The surrounding main land use remains as farming.                                                                                                                                                                                                                                                                              |
| 1974 | The race track remains on-site, though there are now buildings located on the north western boundary. The grass surrounding the track appears to have been cleared. The surrounding land uses remain as farming, with an increase in residential development south west of the site.                                                                                                                                                                  |
| 1986 | The site appears to remain the same, with race track, trees and buildings still located on the site. Further residential development is visible south east and south west of the site.                                                                                                                                                                                                                                                                |
| 1991 | Both the racing track and the line of windbreak trees along the southwestern boundary of the site are clearly visible. No other infrastructure is visible onsite. Land immediately surrounding the site, extending out to the north and northwest, still generally consists of cleared vacant land, and is possibly still being used for grazing. This is typical of the Newer Volcanics plains at the time. There is no evidence of any cattle dips. |
|      | Sydenham is present to the west and southwest of the site, both as established and developing residential land. Developing residential land in Taylors Lakes is also present to the east and southeast of the site. Calder Park Motorsport Complex is visible to the northwest of the site, and Keilor Public Golf Course is visible to the northeast.                                                                                                |