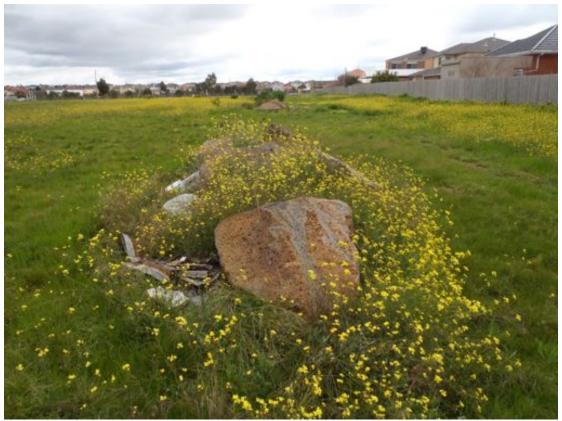

Potentially contaminating materials that were observed on site by Meinhardt staff are noted in Table 2-2 below. Photographs of the infrastructure / materials in question are provided in Appendix D.

Table 2-2 Potentially contaminating infrastructure / materials on site

Additionally, it should be noted that the site is currently being used to dump unwanted material not specifically noted in Table 2-2 above. This includes building waste such as empty paint tins, bricks, concrete and concrete sheeting; households items such as a mattress, chairs, rugs, car parts as well as other general paper and plastic rubbish. Such material has not been mentioned because most of that currently present doesn't contaminate its surrounds. However, this behaviour should be noted, as the ongoing dumping of material presents an ongoing hazard that contaminating material may be dumped.