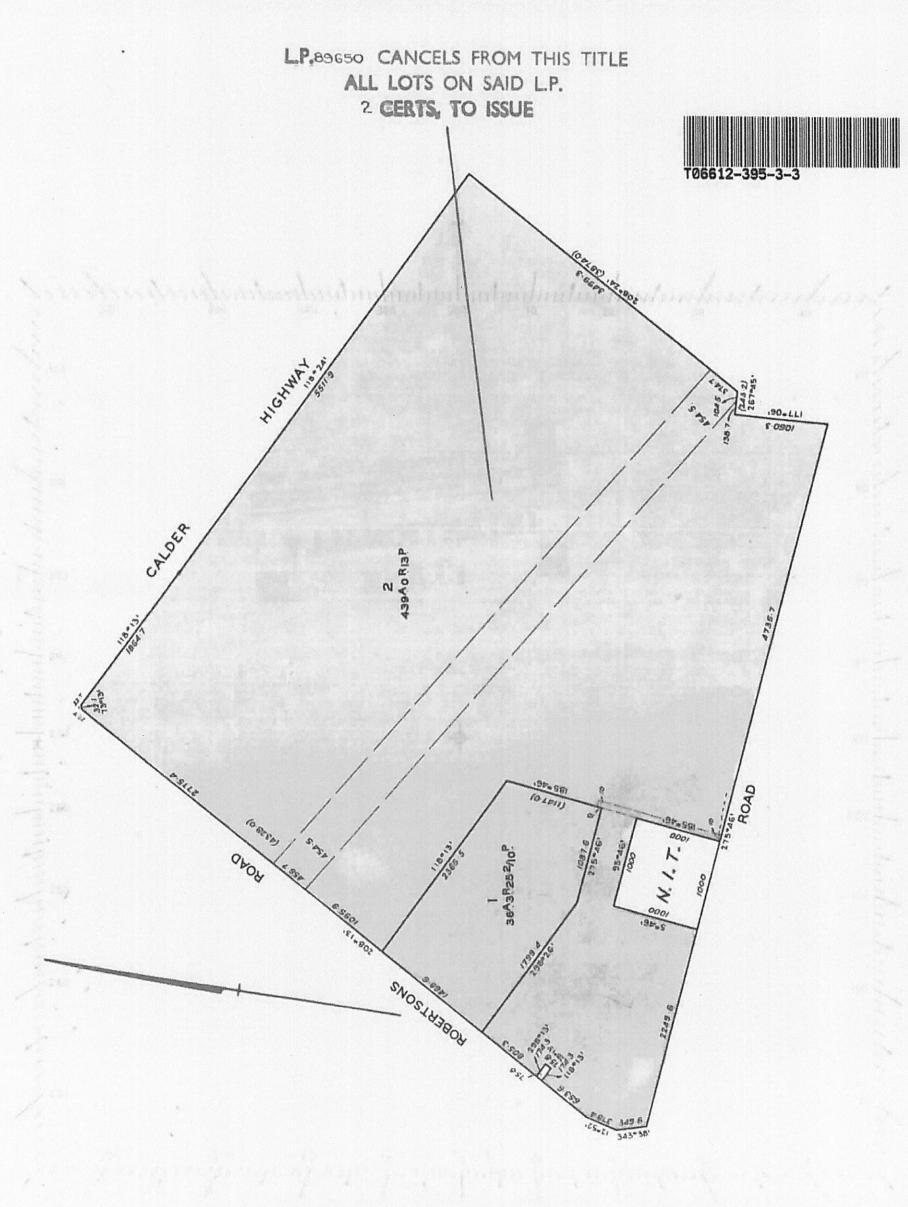

### 2.1. Titles, Zoning and Overlays

Meinhardt sourced current titles for the site from A'Beckett Law Searching Service. The site comprises Reserve 1 on Plan of Subdivision 316588A, Volume 10133 Folio 468. The total area under investigation is  $91,338 \, \text{m}^2$ . The site's certificates of title, including historical titles, are provided in Appendix B.

Enquiry no : 1

Security no : 123430925784J

\_\_\_\_\_

Customer code:

Volume 10133 Folio 468 Printed 09/12/2001 05:06 pm

LAND

RESERVE 1 on Plan of Subdivision 316588A. PARENT TITLE Volume 08870 Folio 291 Created by instrument S522807A 07/06/1993

SEE PS316588A FOR FURTHER DETAILS AND BOUNDARIES

UNREGISTERED DEALINGS \_\_\_\_\_\_

Obtain Final Search Statement for unregistered dealings

STATEMENT END