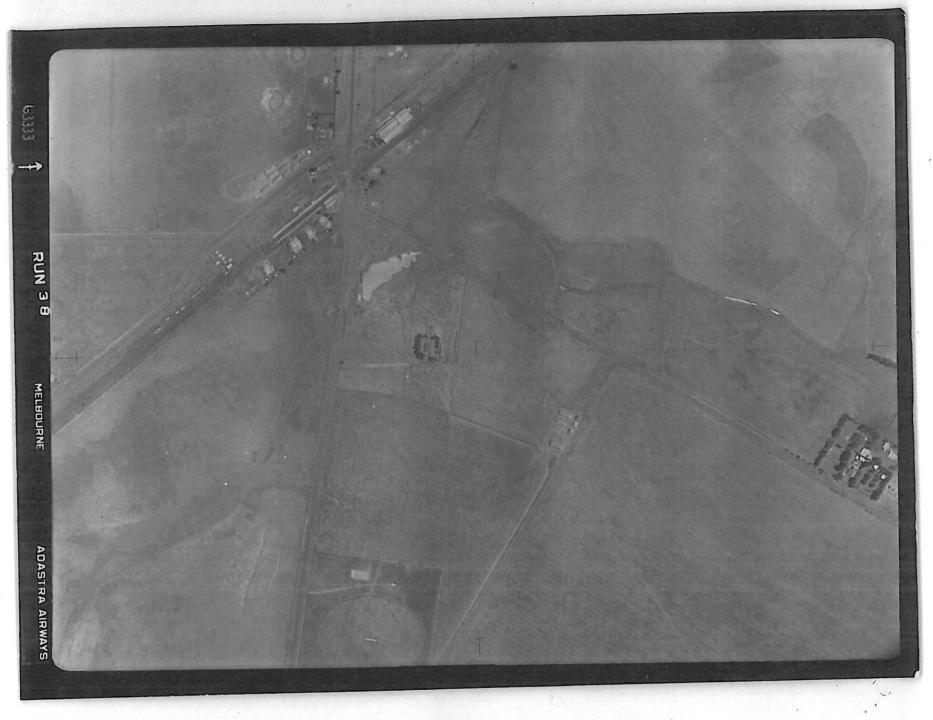

### 3.3. Historical Aerial Photographs

Historical aerial photographs dating from 1945 - 1991 were obtained for the site. Brief descriptions of the photographs are provided in Table 3-2 below, and copies are provided in Appendix G.

Table 3-2 Site description from historical aerial photographs

| Date | Description                                                                                                                                                                                                                                                                                                                                                                                                                                           |
|------|-------------------------------------------------------------------------------------------------------------------------------------------------------------------------------------------------------------------------------------------------------------------------------------------------------------------------------------------------------------------------------------------------------------------------------------------------------|
| 1945 | The site is vacant land. The land on the south eastern boundary has some buildings bordering the site. The sports oval is visible south east of the site. Grazing appears to be the main surrounding land use. Sydenham train station and train line is visible south of the site.                                                                                                                                                                    |
| 1968 | There is a racing track located on the site area and there are wind break trees visible on the south eastern boundary. The surrounding main land use remains as farming.                                                                                                                                                                                                                                                                              |
| 1974 | The race track remains on-site, though there are now buildings located on the north western boundary. The grass surrounding the track appears to have been cleared. The surrounding land uses remain as farming, with an increase in residential development south west of the site.                                                                                                                                                                  |
| 1986 | The site appears to remain the same, with race track, trees and buildings still located on the site. Further residential development is visible south east and south west of the site.                                                                                                                                                                                                                                                                |
| 1991 | Both the racing track and the line of windbreak trees along the southwestern boundary of the site are clearly visible. No other infrastructure is visible onsite. Land immediately surrounding the site, extending out to the north and northwest, still generally consists of cleared vacant land, and is possibly still being used for grazing. This is typical of the Newer Volcanics plains at the time. There is no evidence of any cattle dips. |
|      | Sydenham is present to the west and southwest of the site, both as established and developing residential land. Developing residential land in Taylors Lakes is also present to the east and southeast of the site. Calder Park Motorsport Complex is visible to the northwest of the site, and Keilor Public Golf Course is visible to the northeast.                                                                                                |