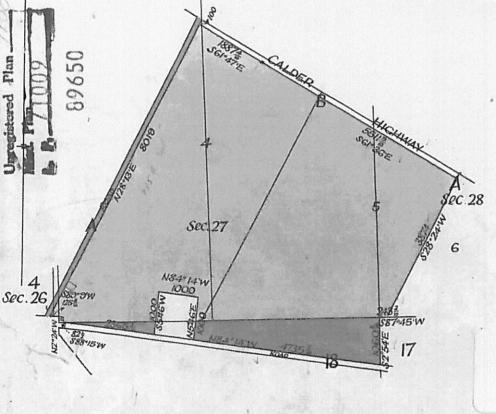

### 2.1. Titles, Zoning and Overlays

Meinhardt sourced current titles for the site from A'Beckett Law Searching Service. The site comprises Reserve 1 on Plan of Subdivision 316588A, Volume 10133 Folio 468. The total area under investigation is  $91,338 \, \text{m}^2$ . The site's certificates of title, including historical titles, are provided in Appendix B.

### 18 - 24 Robertsons Road, Taylors Lakes - Phase I Environmental Site Assessment

105722-00-A Figure 1: Site Location Revision A

F10133-468-1-6

REGISTER SEARCH STATEMENT Land Titles Office, Victoria

Page

Enquiry no : 1

Security no : 123430925784J

\_\_\_\_\_

Customer code:

Volume 10133 Folio 468 Printed 09/12/2001 05:06 pm

LAND

RESERVE 1 on Plan of Subdivision 316588A. PARENT TITLE Volume 08870 Folio 291 Created by instrument S522807A 07/06/1993

SEE PS316588A FOR FURTHER DETAILS AND BOUNDARIES

UNREGISTERED DEALINGS \_\_\_\_\_\_

Obtain Final Search Statement for unregistered dealings

STATEMENT END