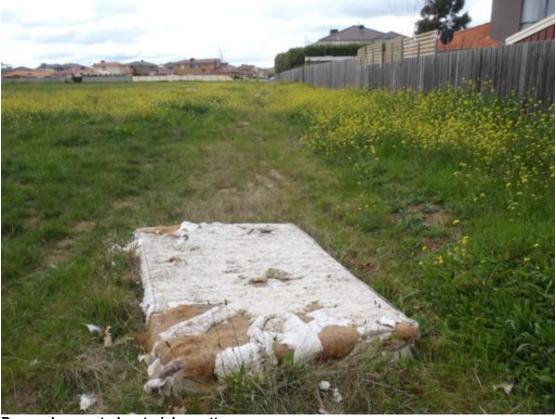

Additionally, it should be noted that the site is currently being used to dump unwanted material not specifically noted in Table 2-2 above. This includes building waste such as empty paint tins, bricks, concrete and concrete sheeting; households items such as a mattress, chairs, rugs, car parts as well as other general paper and plastic rubbish. Such material has not been mentioned because most of that currently present doesn't contaminate its surrounds. However, this behaviour should be noted, as the ongoing dumping of material presents an ongoing hazard that contaminating material may be dumped.